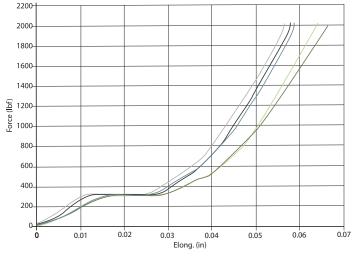

## HIGH STRENGTH - LOW COMPRESSION

Nova's Engineered Hardwood Mounting Blocks are built to provide high compressive strength and superior load-bearing capacity for demanding truck and trailer applications. Their natural vibration-dampening properties reduce road shock, enhancing vehicle stability and ensuring smoother rides. This not only protects the chassis but also safeguards your cargo integrity, reducing the risk of damage during transit.