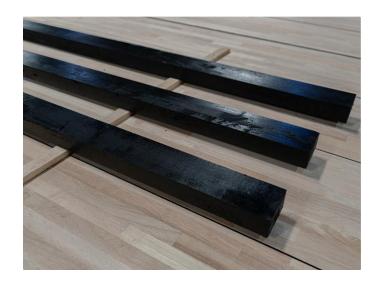

These mounting blocks combine superior compressive strength, exceptional dimensional stability, and long-term durability—making them ideal for demanding commercial and industrial applications. Each block is primed and undercoated on all sides, creating a sealed barrier that keeps out moisture and minimizes the risk of swelling, cracking, or rot.

## PRECISE FIT

Available in standard and custom sizes, machined for fast, hassle-free installation. Whether you're upfitting fleet vans, building custom truck bodies, or replacing worn-out mounts, you can count on Nova for dependable quality.