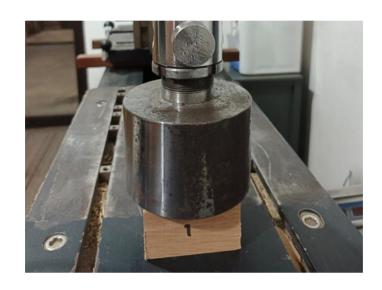

## HIGH STRENGTH - LOW COMPRESSION

Nova's Engineered Hardwood Mounting Blocks are built to provide high compressive strength and superior load-bearing capacity for demanding truck and trailer applications. Their natural vibration-dampening properties reduce road shock, enhancing vehicle stability and ensuring smoother rides. This not only protects the chassis but also safeguards your cargo integrity, reducing the risk of damage during transit.