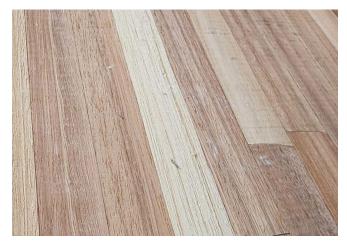

## THE HIGHEST QUALITY LTF

Nova industrials hardwood Laminated Truck Flooring (LTF) is the ideal product for van bodies and enclosed trailers. Our LTF is made from naturally durable, sustainably sourced tropical hardwoods. Offering unparalleled resilience against heavy loads and abrasion, and engineered with precision for added strength, this flooring solution ensures superior performance and longevity. Nova's LTF is the long lasting economical choice when it comes to outfitting van bodies and enclosed trailers.

## **PRODUCT OFFERINGS**

1-1/8" x 12" boards available in 12' and 24' lengths
1-1/4" x 12" boards available in 12' and 24' lengths
1-3/8" x 12" boards available in 12' and 24' lengths
1-1/8" x 12' - 36' Floor Kits and Keyboards
1-3/8" x 22' - 30' Floor Kits and Keyboards
1 × 12 Laminated Scuffliner