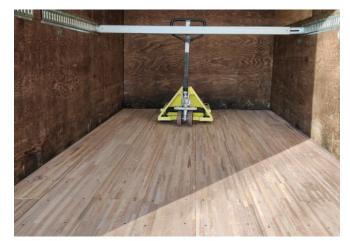

## THE HIGHEST QUALITY LTF

Nova industrials hardwood Laminated Truck Flooring (LTF) is the ideal product for van bodies and enclosed trailers. Our LTF is made from naturally durable, sustainably sourced tropical hardwoods. Offering unparalleled resilience against heavy loads and abrasion, and engineered with precision for added strength, this flooring solution ensures superior performance and longevity. Nova's LTF is the long lasting economical choice when it comes to outfitting van bodies and enclosed trailers.

#### **CUSTOMIZED SOLUTIONS**

Nova has experts ready to create custom patterns to outfit van bodies and enclosed trailer applications with CAD drawing assistance. Our kits provide a top down solution for laminated truck flooring, including our custom sizing, black protective undercoating, scuff liners, tie downs, as well as water based finish designed for laminated truck flooring to ensure longlasting quality results. We recommend regular maintenance on your LTF with our premium water based wood stain EcoShield.