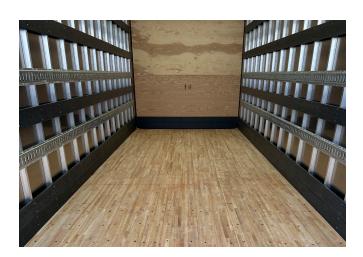

## THE HIGHEST QUALITY LTF

Nova industrials hardwood Laminated Truck Flooring (LTF) is the ideal product for van bodies and enclosed trailers. Our LTF is made from naturally durable, sustainably sourced tropical hardwoods. Offering unparalleled resilience against heavy loads and abrasion, and engineered with precision for added strength, this flooring solution ensures superior performance and longevity. Nova's LTF is the long lasting economical choice when it comes to outfitting van bodies and enclosed trailers.

#### **CUSTOMIZED SOLUTIONS**

Nova has experts ready to create custom patterns to outfit van bodies and enclosed trailer applications with CAD drawing assistance. Our kits provide a top down solution for laminated truck flooring, including our custom sizing, black protective undercoating, scuff liners, tie downs, as well as water based finish designed for laminated truck flooring to ensure longlasting quality results. We recommend regular maintenance on your LTF with our premium water based wood stain EcoShield.