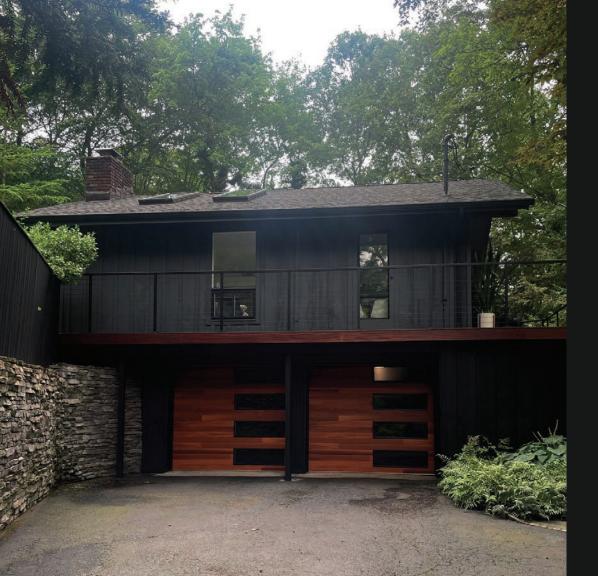

# **Entryway & Garage Accents**

Rainscreen siding finished with ExoShield Natural.