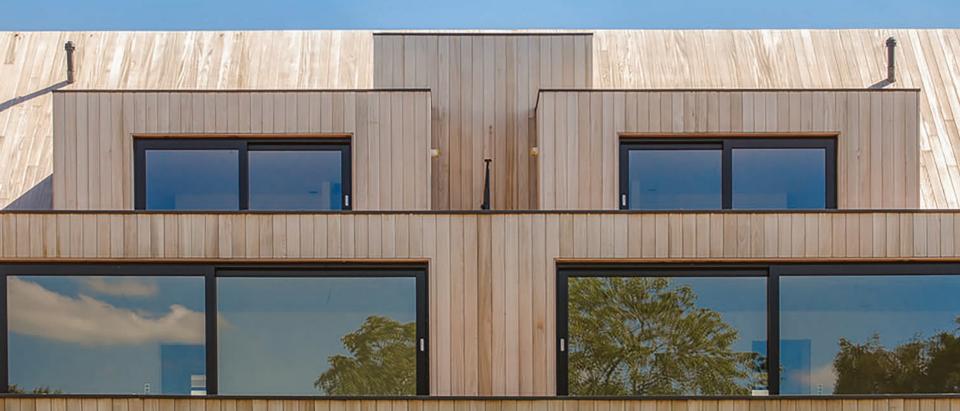

### 30 years of Ambara®

Ambara® has been a popular thermally modified wood option in Europe for over 30 years and is well known as an excellent choice for siding, ceiling, trim, beams, and pergolas.