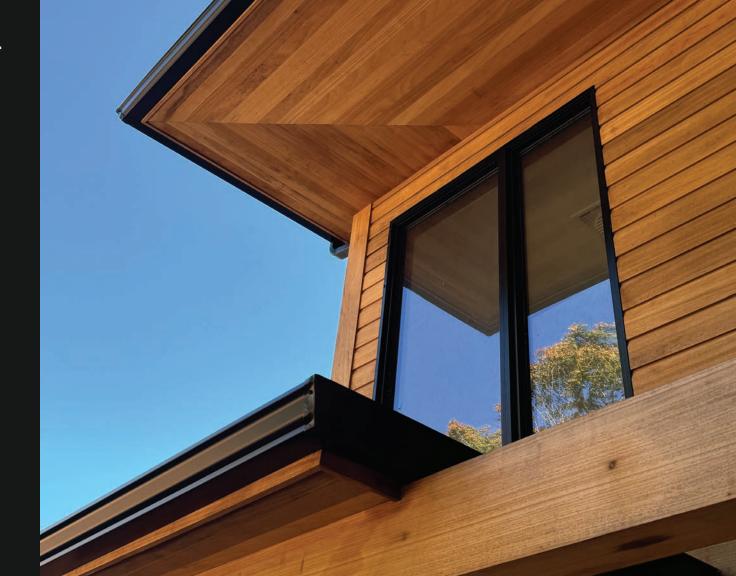

### Patio Ceiling & Post Wraps

Tongue & groove ceiling and post wraps, finished with ExoShield Clear.