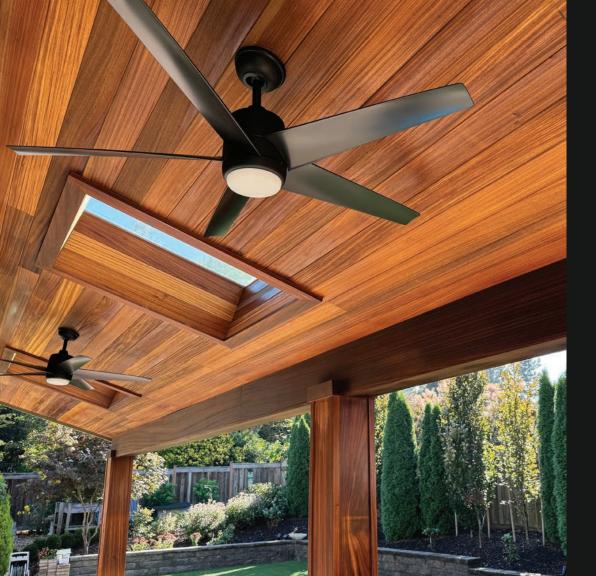

### Patio Ceiling & Post Wraps

Tongue & groove ceiling and post wraps, finished with ExoShield Clear.