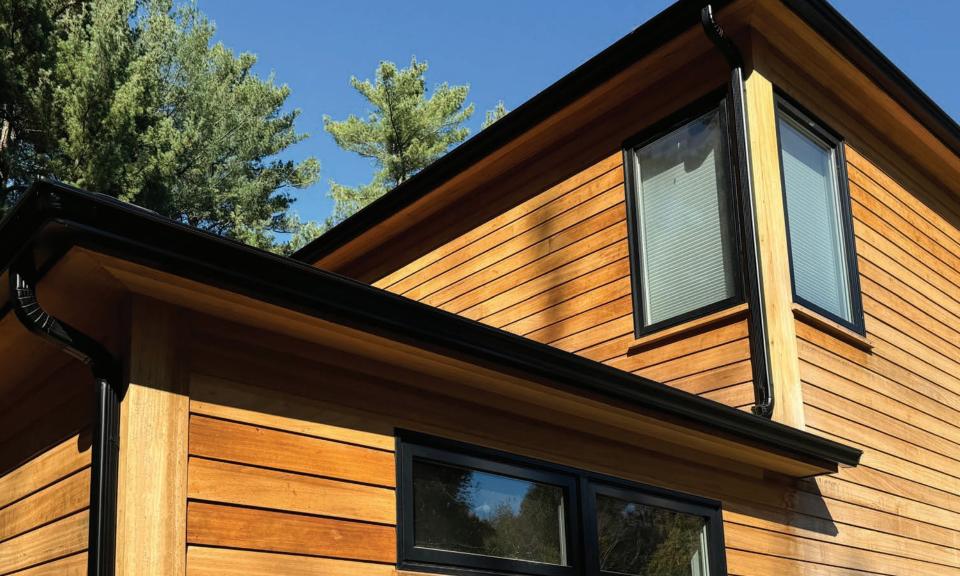

## Ambara®

A Higher Degree of Wood™

"Ambara® is simply stunning, uniform, and easy to work with. The finished product is breath-taking!"



### 30 years of Ambara®

Ambara® has been a popular thermally modified wood option in Europe for over 30 years and is well known as an excellent choice for siding, ceiling, trim, beams, and pergolas.



## 10 years of Exposure on Ambara® Siding



Ambara's® warm tones fade to silver when left unfinished over time.

Both photos are of the same project, roughly 10 years apart.





# **Entryway & Garage Accents**



Rainscreen siding finished with ExoShield Natural.



## Modern Ranch Siding & Soffit

Unfinished dutch lap siding.





### Patio Ceiling & Post Wraps



Tongue & groove ceiling and post wraps, finished with ExoShield Clear.



## **Vertical Siding**



Unfinished S4S siding with hidden fastening clips, and two years exposure.



## Farmhouse Siding

Unfinished tongue & groove siding with 2 years exposure.













## **Entryway Accents**

Unfinished fluted siding with 2 years exposure.





#### **Product Offerings**

Ambara can be milled into common or custom patterns Ambara sizes stocked as S4S Blanks and Rough Sawn.

4/4 thickness in 4", 6", 8", 10", and 12" widths 5/4 thickness in 4", 6", 8", 10", and 12" widths 8/4 thickness in 4", 6", 8", 10", and 12" widths

S4S trim boards: 1×4 through 1×12, 5/4×4 through 5/4×12, 2×4 through 2