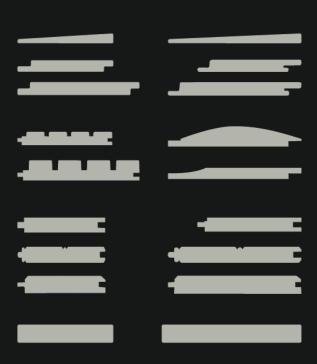

Post Wraps



Tongue & groove ceiling and post wraps, finished with ExoShield Clear.



## **Vertical Siding**



Unfinished S4S siding with hidden fastening clips, and two years exposure.



## Farmhouse Siding

Unfinished tongue & groove siding with 2 years exposure.













## **Entryway Accents**

Unfinished fluted siding with 2 years exposure.





#### **Product Offerings**

Ambara can be milled into common or custom patterns Ambara sizes stocked as S4S Blanks and Rough Sawn.

4/4 thickness in 4", 6", 8", 10", and 12" widths 5/4 thickness in 4", 6", 8", 10", and 12" widths 8/4 thickness in 4", 6", 8", 10", and 12" widths

S4S trim boards: 1×4 through 1×12, 5/4×4 through 5/4×12, 2×4 through 2×12

Additional dimensions available upon request.

#### Common Siding, Patterns & Trim