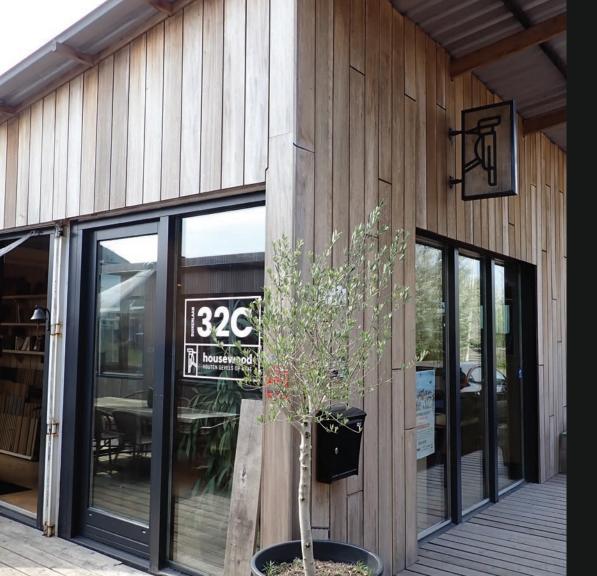

## 10 years of Exposure on Ambara® Siding

Ambara's® warm tones fade to silver when left unfinished over time.

Both photos are of the same project, roughly 10 years apart.