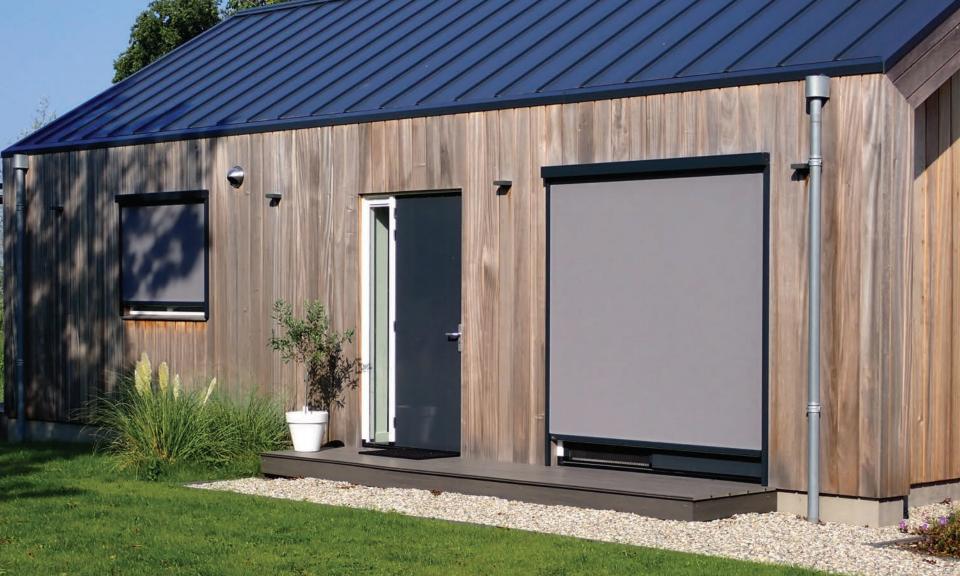

k with. The finished product is breath-taking!"



### 30 years of Ambara®

Ambara® has been a popular thermally modified wood option in Europe for over 30 years and is well known as an excellent choice for siding, ceiling, trim, beams, and pergolas.



## 10 years of Exposure on Ambara® Siding



Ambara's® warm tones fade to silver when left unfinished over time.

Both photos are of the same project, roughly 10 years apart.





# **Entryway & Garage Accents**



Rainscreen siding finished with ExoShield Natural.



## Modern Ranch Siding & Soffit

Unfinished dutch lap siding.





### Patio Ceiling & Post Wraps



Tongue & groove ceiling and post wraps, finished with ExoShield Clear.



## **Vertical Siding**



Unfinished S4S siding with hidden fastening clips, and two years exposure.



## Farmhouse Siding

Unfinished tongue & groove siding with 2 years exposure.













## **Entryway Accents**

Unfinished fluted siding with 2 years exposure.





#### **Product Offerings**

Ambara can be milled into common or custom patterns Ambara sizes stocked as S4S Blanks and Rough Sawn.

4/4 thickness in 4", 6", 8", 10", and 12" widths 5/4 thickness in 4", 6", 8", 10", and 12" widths 8/4 thickness in 4", 6", 8", 10", and 12" widths

S4S trim boards: 1×4 through 1×12, 5/4×4 through 5/4×12, 2×4 through 2×12

Additional dimensions available upon request.

#### Common Siding, Patterns & Trim