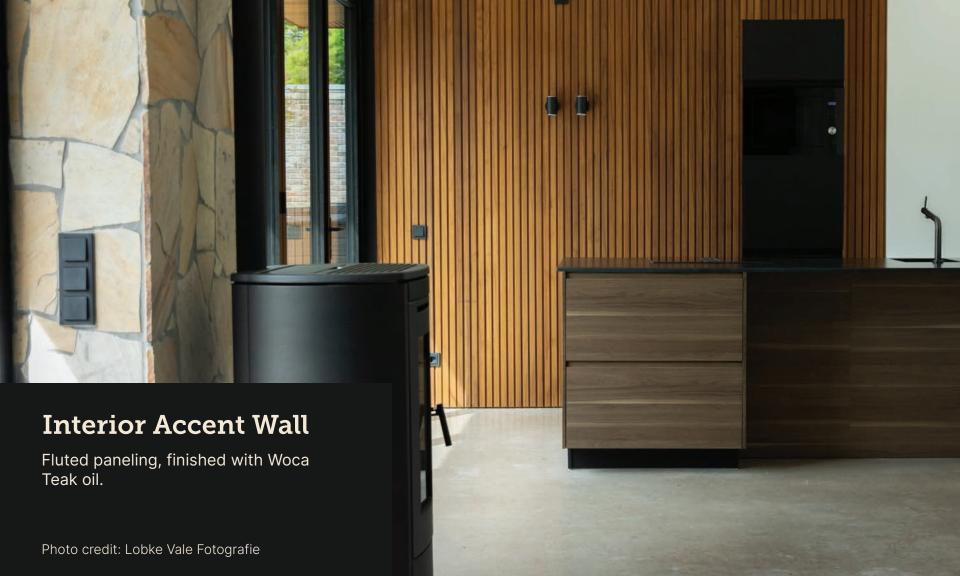

as been a popular thermally modified wood option in Europe for over 30 years and is well known as an excellent choice for siding, ceiling, trim, beams, and pergolas.



## 10 years of Exposure on Ambara® Siding



Ambara's® warm tones fade to silver when left unfinished over time.

Both photos are of the same project, roughly 10 years apart.





# **Entryway & Garage Accents**



Rainscreen siding finished with ExoShield Natural.



## Modern Ranch Siding & Soffit

Unfinished dutch lap siding.





### Patio Ceiling & Post Wraps



Tongue & groove ceiling and post wraps, finished with ExoShield Clear.



## **Vertical Siding**



Unfinished S4S siding with hidden fastening clips, and two years exposure.



## Farmhouse Siding

Unfinished tongue & groove siding with 2 years exposure.













## **Entryway Accents**

Unfinished fluted siding with 2 years exposure.





#### **Product Offerings**

Ambara can be milled into common or custom patterns Ambara sizes stocked as S4S Blanks and Rough Sawn.

4/4 thickness in 4", 6", 8", 10", and 12" widths 5/4 thickness in 4", 6", 8", 10", and 12" widths 8/4 thickness in 4", 6", 8", 10", and 12" widths

S4S trim boards: 1×4 through 1×12, 5/4×4 through 5/4×12, 2×4 through 2×12

Additional dimensions available upon request.

#### Common Siding, Patterns & Trim