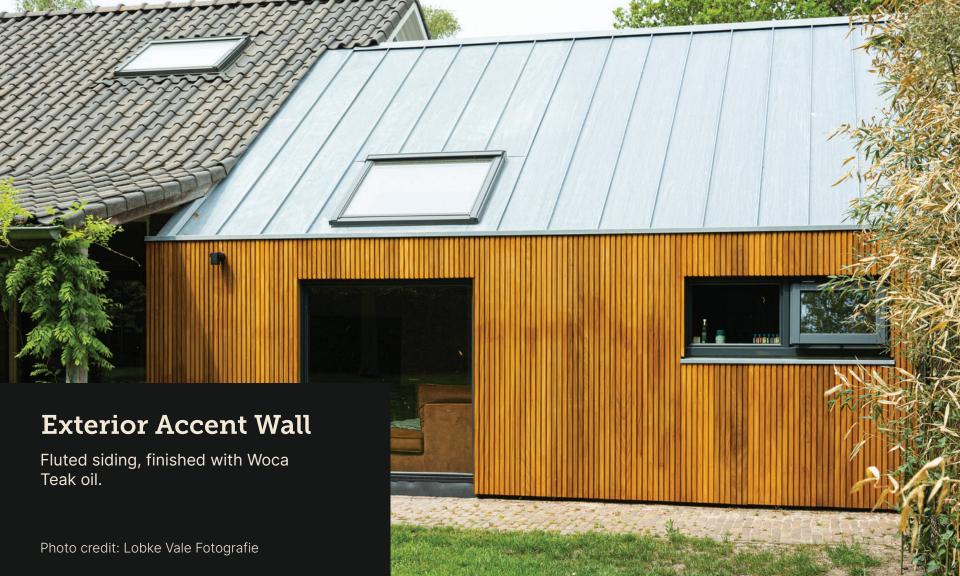

n a popular thermally modified wood option in Europe for over 30 years and is well known as an excellent choice for siding, ceiling, trim, beams, and pergolas.



## 10 years of Exposure on Ambara® Siding



Ambara's® warm tones fade to silver when left unfinished over time.

Both photos are of the same project, roughly 10 years apart.





# **Entryway & Garage Accents**



Rainscreen siding finished with ExoShield Natural.



## Modern Ranch Siding & Soffit

Unfinished dutch lap siding.





### Patio Ceiling & Post Wraps



Tongue & groove ceiling and post wraps, finished with ExoShield Clear.



## **Vertical Siding**



Unfinished S4S siding with hidden fastening clips, and two years exposure.



## Farmhouse Siding

Unfinished tongue & groove siding with 2 years exposure.













## **Entryway Accents**

Unfinished fluted siding with 2 years exposure.





#### **Product Offerings**

Ambara can be milled into common or custom patterns Ambara sizes stocked as S4S Blanks and Rough Sawn.

4/4 thickness in 4", 6", 8", 10", and 12" widths 5/4 thickness in 4", 6", 8", 10", and 12" widths 8/4 thickness in 4", 6", 8", 10", and 12" widths

S4S trim boards: 1×4 through 1×12, 5/4×4 through 5/4×12, 2×4 through 2×12

Additional dimensions available upon request.

#### Common Siding, Patterns & Trim