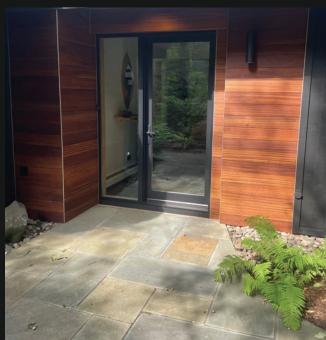

# **Entryway & Garage Accents**

Rainscreen siding finished with ExoShield Natural.