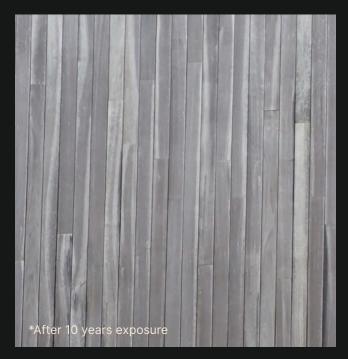

## 10 years of Exposure on Ambara® Siding

Ambara's® warm tones fade to silver when left unfinished over time.

Both photos are of the same project, roughly 10 years apart.