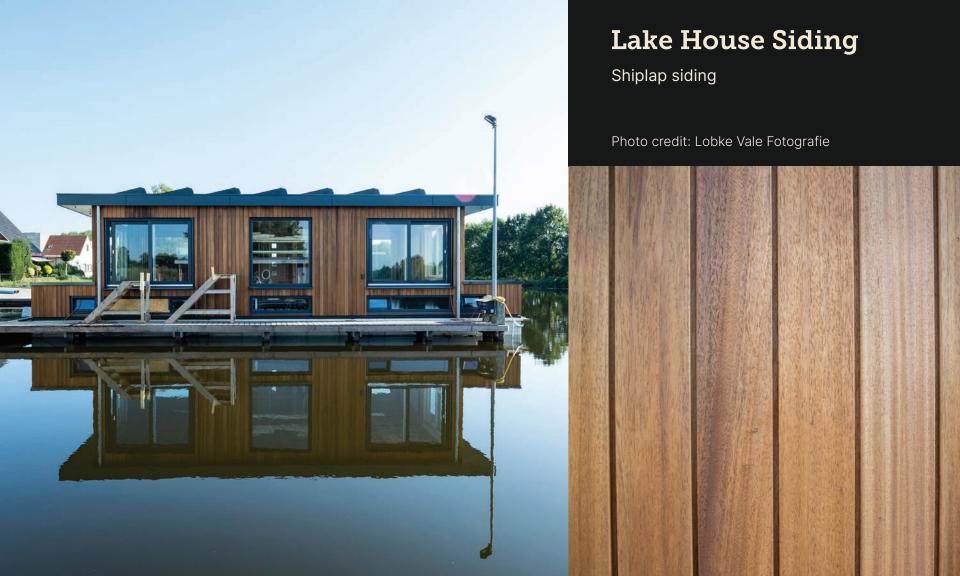

een a popular thermally modified wood option in Europe for over 30 years and is well known as an excellent choice for siding, ceiling, trim, beams, and pergolas.



## 10 years of Exposure on Ambara® Siding



Ambara's® warm tones fade to silver when left unfinished over time.

Both photos are of the same project, roughly 10 years apart.





# **Entryway & Garage Accents**



Rainscreen siding finished with ExoShield Natural.



## Modern Ranch Siding & Soffit

Unfinished dutch lap siding.





### Patio Ceiling & Post Wraps



Tongue & groove ceiling and post wraps, finished with ExoShield Clear.



## **Vertical Siding**



Unfinished S4S siding with hidden fastening clips, and two years exposure.



## Farmhouse Siding

Unfinished tongue & groove siding with 2 years exposure.













## **Entryway Accents**

Unfinished fluted siding with 2 years exposure.





#### **Product Offerings**

Ambara can be milled into common or custom patterns Ambara sizes stocked as S4S Blanks and Rough Sawn.

4/4 thickness in 4", 6", 8", 10", and 12" widths 5/4 thickness in 4", 6", 8", 10", and 12" widths 8/4 thickness in 4", 6", 8", 10", and 12" widths

S4S trim boards: 1×4 through 1×12, 5/4×4 through 5/4×12, 2×4 through 2×12

Additional dimensions available upon request.

#### Common Siding, Patterns & Trim