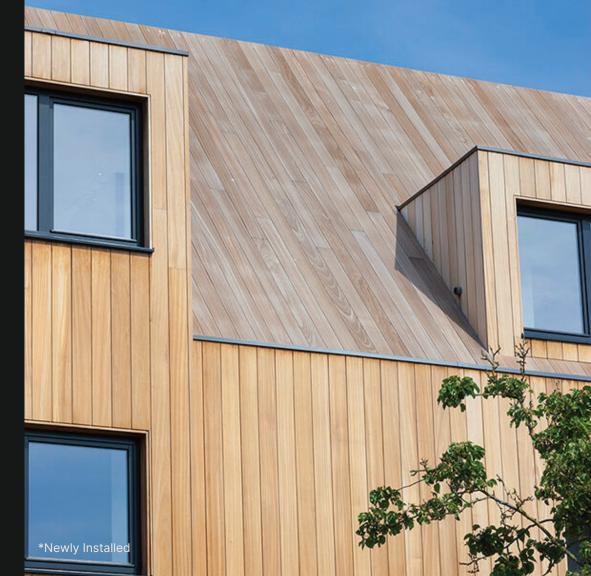

## **Vertical Siding**

Unfinished S4S siding with hidden fastening clips, and two years exposure.