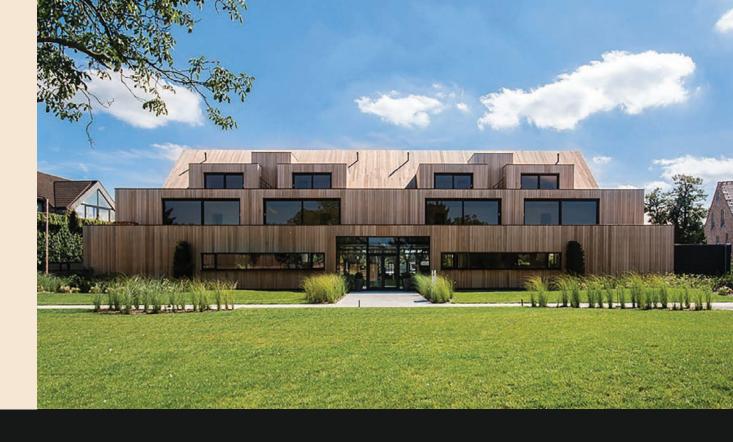

### 30 years of Ambara®

Ambara® has been a popular thermally modified wood option in Europe for over 30 years and is well known as an excellent choice for siding, ceiling, trim, beams, and pergolas.