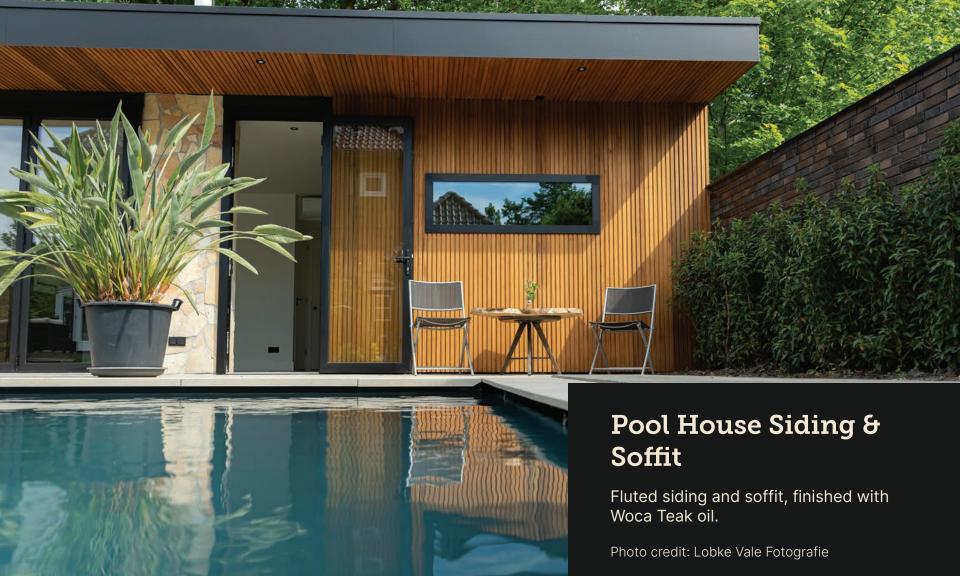

has been a popular thermally modified wood option in Europe for over 30 years and is well known as an excellent choice for siding, ceiling, trim, beams, and pergolas.



## 10 years of Exposure on Ambara® Siding



Ambara's® warm tones fade to silver when left unfinished over time.

Both photos are of the same project, roughly 10 years apart.





# **Entryway & Garage Accents**



Rainscreen siding finished with ExoShield Natural.



## Modern Ranch Siding & Soffit

Unfinished dutch lap siding.





### Patio Ceiling & Post Wraps



Tongue & groove ceiling and post wraps, finished with ExoShield Clear.



## **Vertical Siding**



Unfinished S4S siding with hidden fastening clips, and two years exposure.



## Farmhouse Siding

Unfinished tongue & groove siding with 2 years exposure.













## **Entryway Accents**

Unfinished fluted siding with 2 years exposure.





#### **Product Offerings**

Ambara can be milled into common or custom patterns Ambara sizes stocked as S4S Blanks and Rough Sawn.

4/4 thickness in 4", 6", 8", 10", and 12" widths 5/4 thickness in 4", 6", 8", 10", and 12" widths 8/4 thickness in 4", 6", 8", 10", and 12" widths

S4S trim boards: 1×4 through 1×12, 5/4×4 through 5/4×12, 2×4 through 2×12

Additional dimensions available upon request.

#### Common Siding, Patterns & Trim