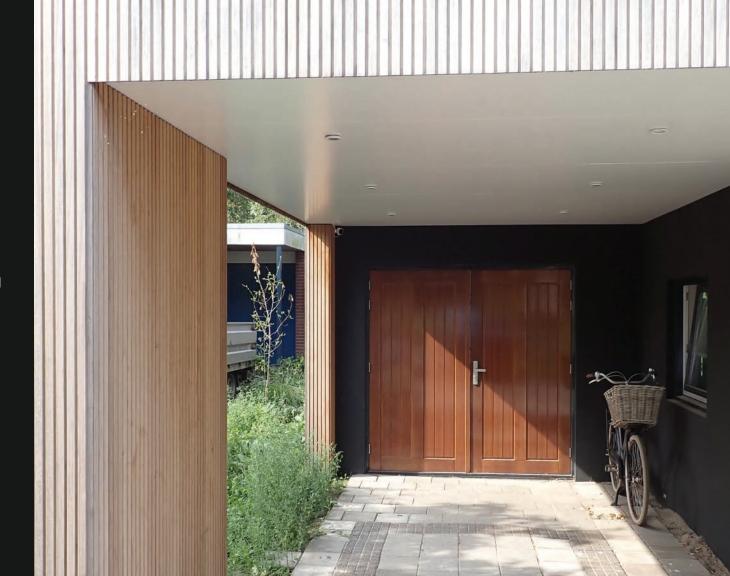

s well known as an excellent choice for siding, ceiling, trim, beams, and pergolas.



## 10 years of Exposure on Ambara® Siding



Ambara's® warm tones fade to silver when left unfinished over time.

Both photos are of the same project, roughly 10 years apart.





# **Entryway & Garage Accents**



Rainscreen siding finished with ExoShield Natural.



## Modern Ranch Siding & Soffit

Unfinished dutch lap siding.





### Patio Ceiling & Post Wraps



Tongue & groove ceiling and post wraps, finished with ExoShield Clear.



## **Vertical Siding**



Unfinished S4S siding with hidden fastening clips, and two years exposure.



## Farmhouse Siding

Unfinished tongue & groove siding with 2 years exposure.













## **Entryway Accents**

Unfinished fluted siding with 2 years exposure.





#### **Product Offerings**

Ambara can be milled into common or custom patterns Ambara sizes stocked as S4S Blanks and Rough Sawn.

4/4 thickness in 4", 6", 8", 10", and 12" widths 5/4 thickness in 4", 6", 8", 10", and 12" widths 8/4 thickness in 4", 6", 8", 10", and 12" widths

S4S trim boards: 1×4 through 1×12, 5/4×4 through 5/4×12, 2×4 through 2×12

Additional dimensions available upon request.

#### Common Siding, Patterns & Trim