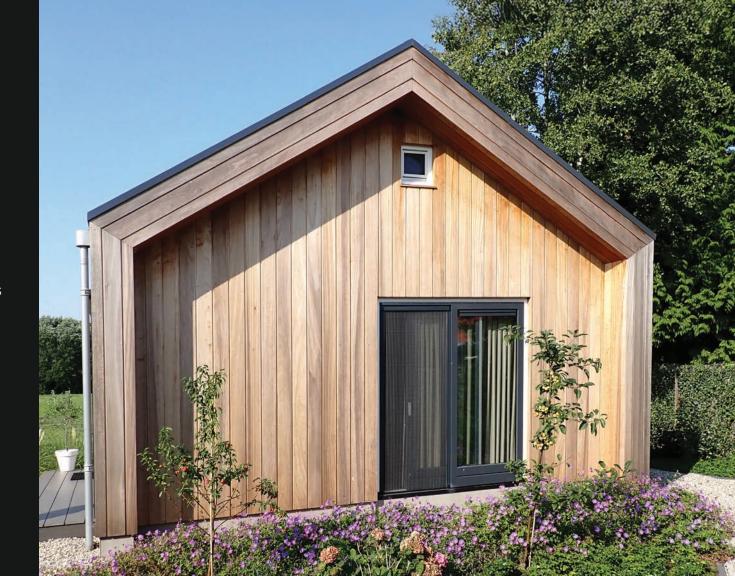

a® has been a popular thermally modified wood option in Europe for over 30 years and is well known as an excellent choice for siding, ceiling, trim, beams, and pergolas.



## 10 years of Exposure on Ambara® Siding



Ambara's® warm tones fade to silver when left unfinished over time.

Both photos are of the same project, roughly 10 years apart.





# **Entryway & Garage Accents**



Rainscreen siding finished with ExoShield Natural.



## Modern Ranch Siding & Soffit

Unfinished dutch lap siding.





### Patio Ceiling & Post Wraps



Tongue & groove ceiling and post wraps, finished with ExoShield Clear.



## **Vertical Siding**



Unfinished S4S siding with hidden fastening clips, and two years exposure.



## Farmhouse Siding

Unfinished tongue & groove siding with 2 years exposure.













## **Entryway Accents**

Unfinished fluted siding with 2 years exposure.





#### **Product Offerings**

Ambara can be milled into common or custom patterns Ambara sizes stocked as S4S Blanks and Rough Sawn.

4/4 thickness in 4", 6", 8", 10", and 12" widths 5/4 thickness in 4", 6", 8", 10", and 12" widths 8/4 thickness in 4", 6", 8", 10", and 12" widths

S4S trim boards: 1×4 through 1×12, 5/4×4 through 5/4×12, 2×4 through 2×12

Additional dimensions available upon request.

#### Common Siding, Patterns & Trim