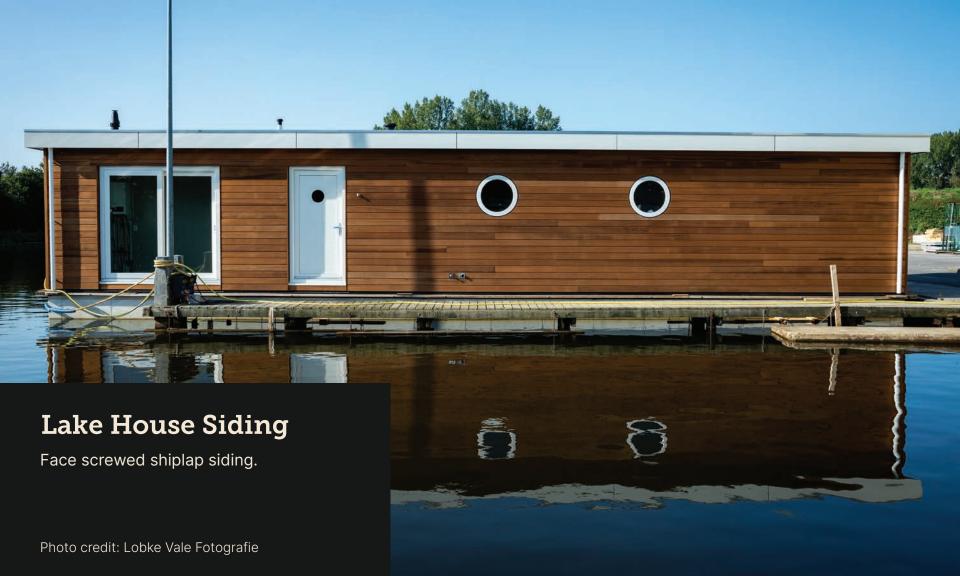

been a popular thermally modified wood option in Europe for over 30 years and is well known as an excellent choice for siding, ceiling, trim, beams, and pergolas.



## 10 years of Exposure on Ambara® Siding



Ambara's® warm tones fade to silver when left unfinished over time.

Both photos are of the same project, roughly 10 years apart.





# **Entryway & Garage Accents**



Rainscreen siding finished with ExoShield Natural.



## Modern Ranch Siding & Soffit

Unfinished dutch lap siding.





### Patio Ceiling & Post Wraps



Tongue & groove ceiling and post wraps, finished with ExoShield Clear.



## **Vertical Siding**



Unfinished S4S siding with hidden fastening clips, and two years exposure.



## Farmhouse Siding

Unfinished tongue & groove siding with 2 years exposure.













## **Entryway Accents**

Unfinished fluted siding with 2 years exposure.





#### **Product Offerings**

Ambara can be milled into common or custom patterns Ambara sizes stocked as S4S Blanks and Rough Sawn.

4/4 thickness in 4", 6", 8", 10", and 12" widths 5/4 thickness in 4", 6", 8", 10", and 12" widths 8/4 thickness in 4", 6", 8", 10", and 12" widths

S4S trim boards: 1×4 through 1×12, 5/4×4 through 5/4×12, 2×4 through 2×12

Additional dimensions available upon request.

#### Common Siding, Patterns & Trim