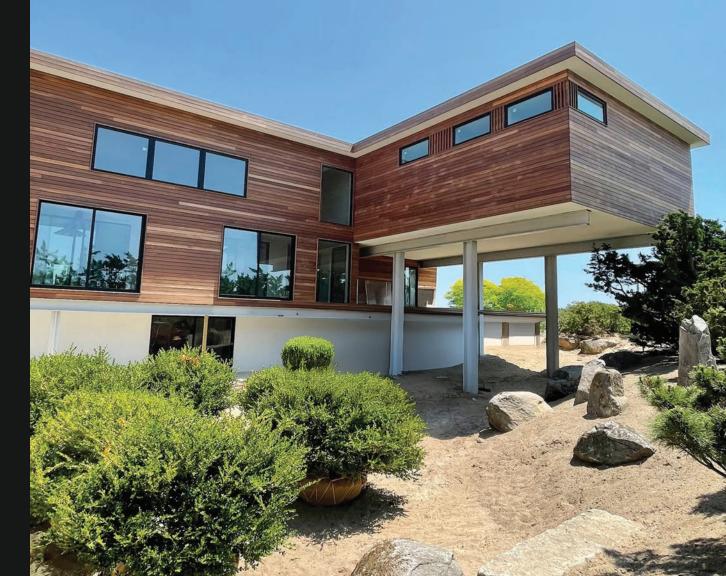

#### Modern Home Rainscreen Siding

Rainscreen siding installed with hidden fasteners & stained with ExoShield Natural.