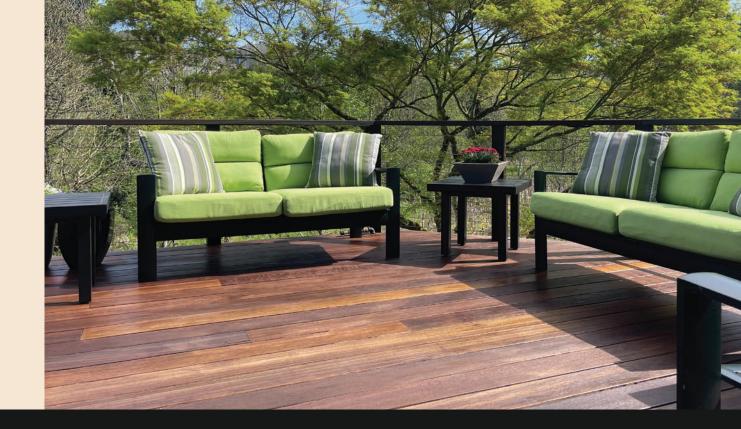

#### **Batu Decking**

Deck posts and top rail combined with stainless steel cable railing. Decking finished with ExoShield Natural blended with Black Walnut.