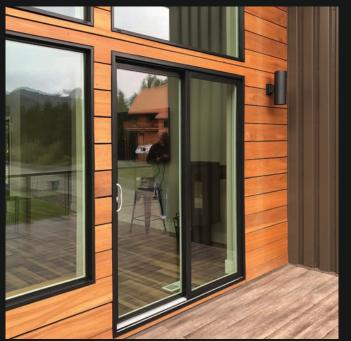

## Rainscreen Siding

Rainscreen siding installed with Nova's own QuickClip hidden fasteners.