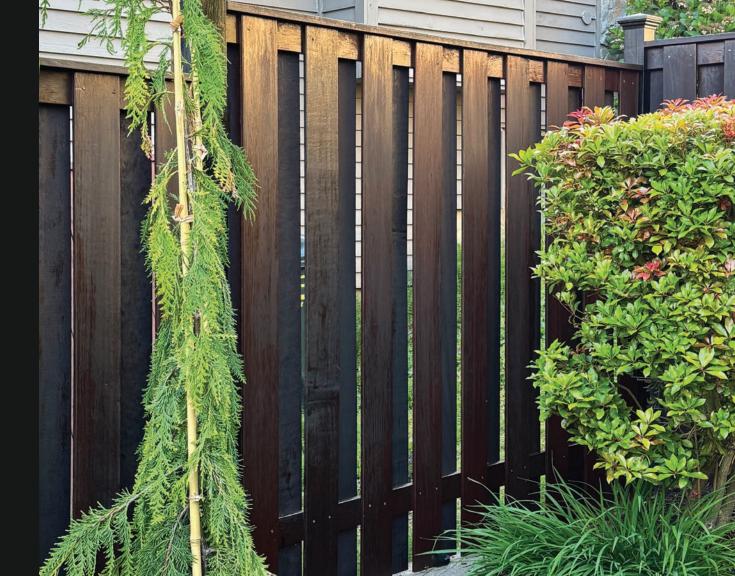

## Privacy Fence

Finished with ExoShield Natural blended with ExoShield Black Walnut.