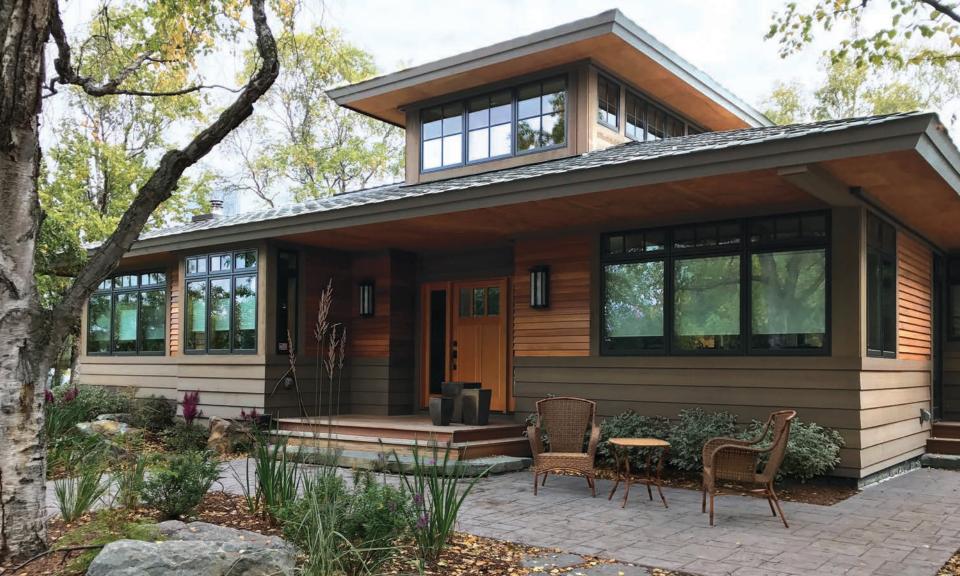

#### Ranch House Siding

Shiplap siding and trim finished with Sikkens oil based stain.