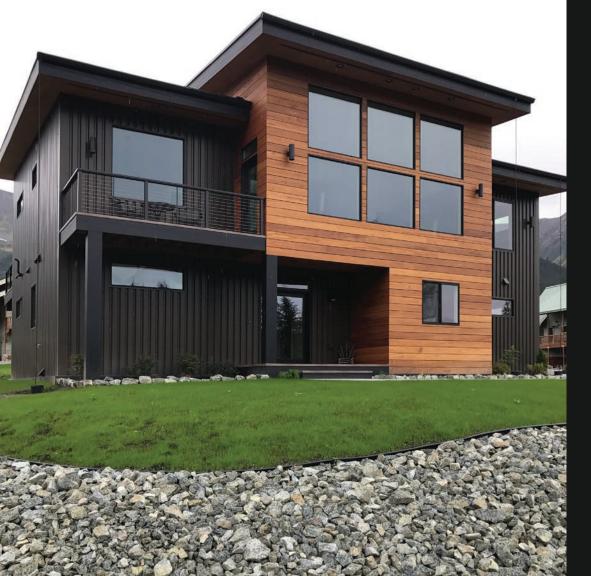

### Modern Home Siding

Rainscreen siding installed with Nova's own QuickClip hidden fasteners.