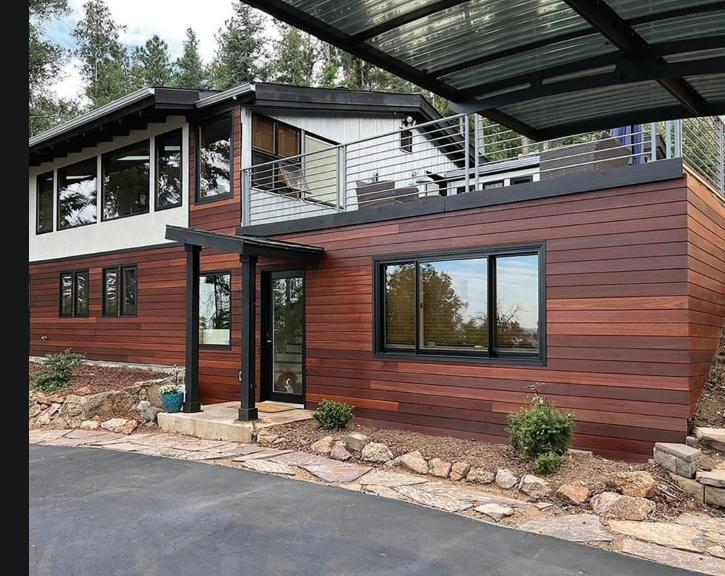

### Modern Home Siding

Rainscreen siding installed with Nova's own QuickClip hidden fasteners.