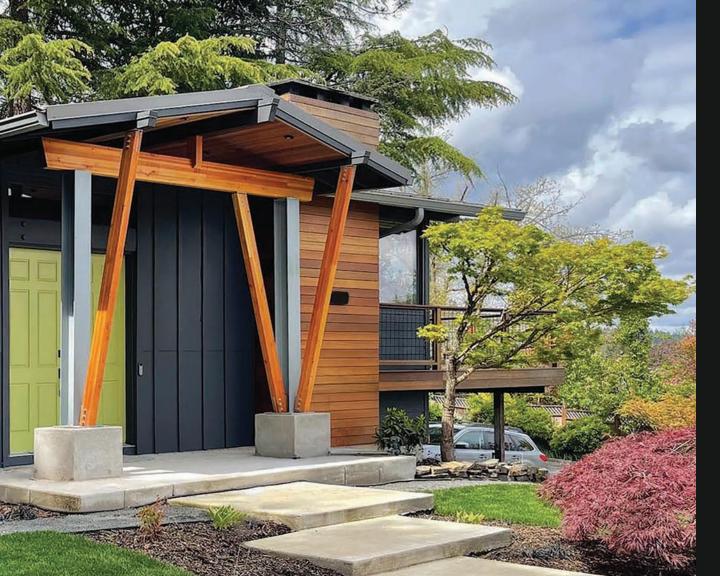

#### Entryway Accents

Rainscreen siding installed with Nova's own QuickClip fasteners and stained with ExoShield Natural.