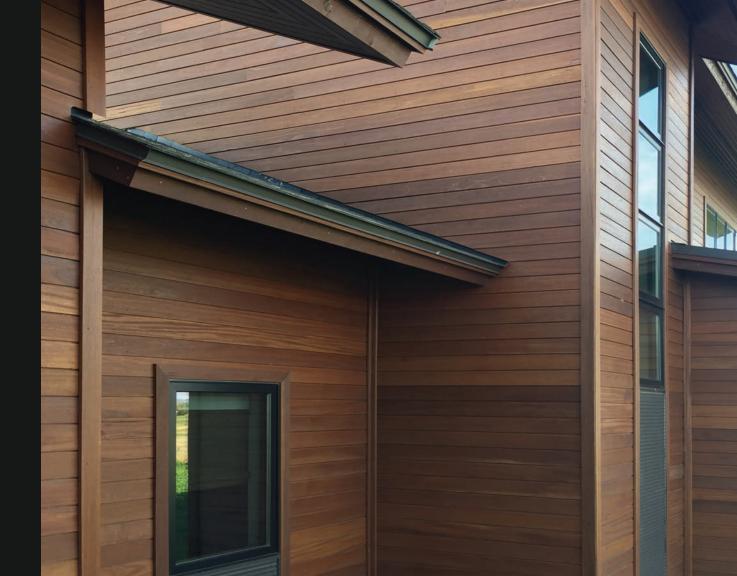

#### Modern Home Rainscreen Siding

Rainscreen siding installed with hidden fasteners & stained with ExoShield Natural.