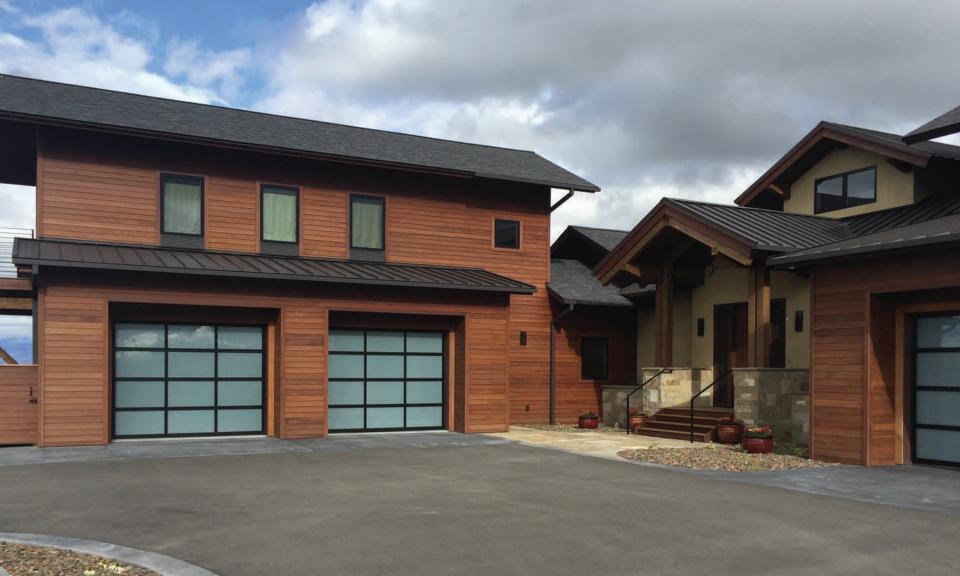

### Modern Home Siding

Rainscreen siding installed with Nova's own QuickClip hidden fasteners.