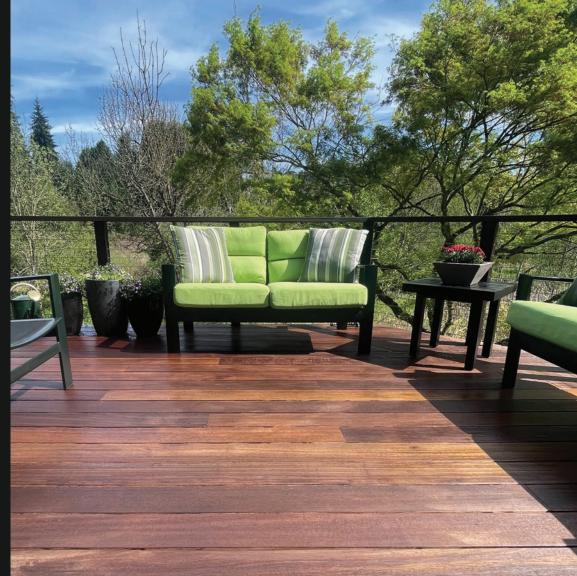

#### **Batu Decking**

Deck posts and top rail combined with stainless steel cable railing. Decking finished with ExoShield Natural blended with Black Walnut.