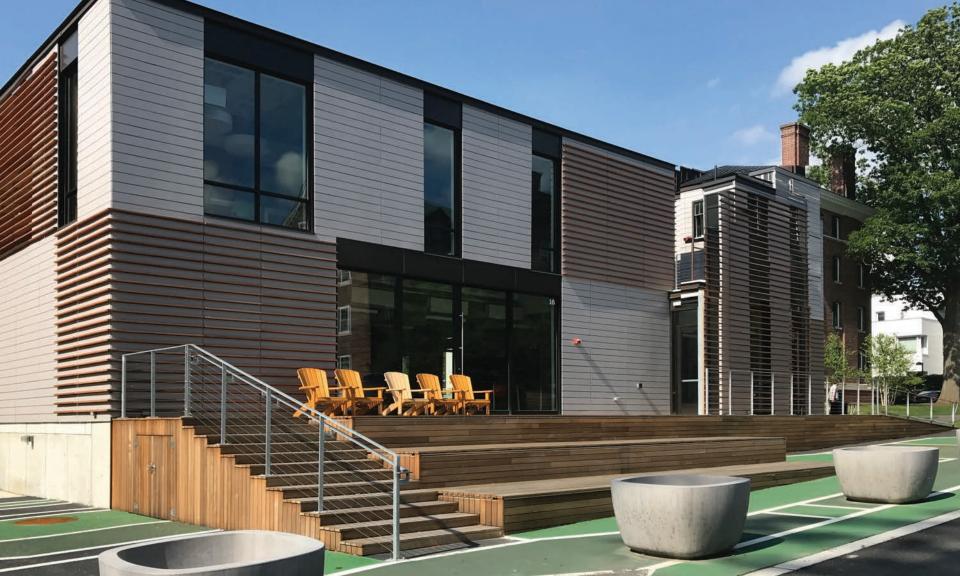

## Trackside Stairs & Seating

Unfinished stairs & bleacher seating with two years of exposure.