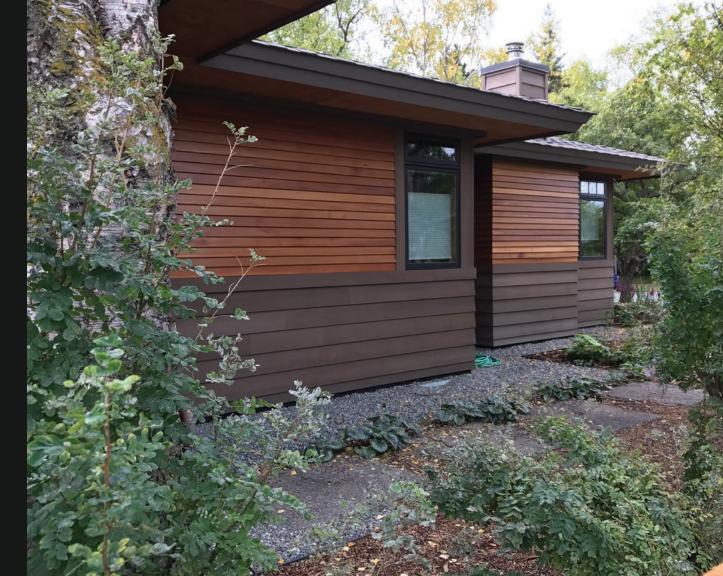

#### Modern Home Rainscreen Siding

Rainscreen siding installed with hidden fasteners & stained with ExoShield Natural.