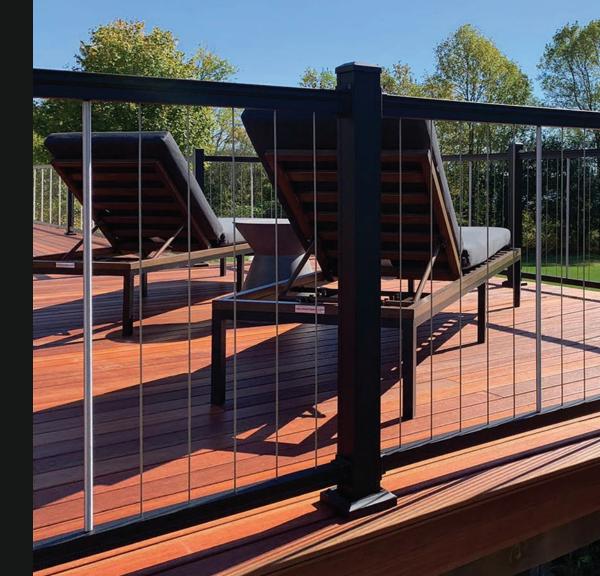

#### **Batu Decking**

Deck posts and top rail combined with stainless steel cable railing. Decking finished with ExoShield Natural blended with Black Walnut.