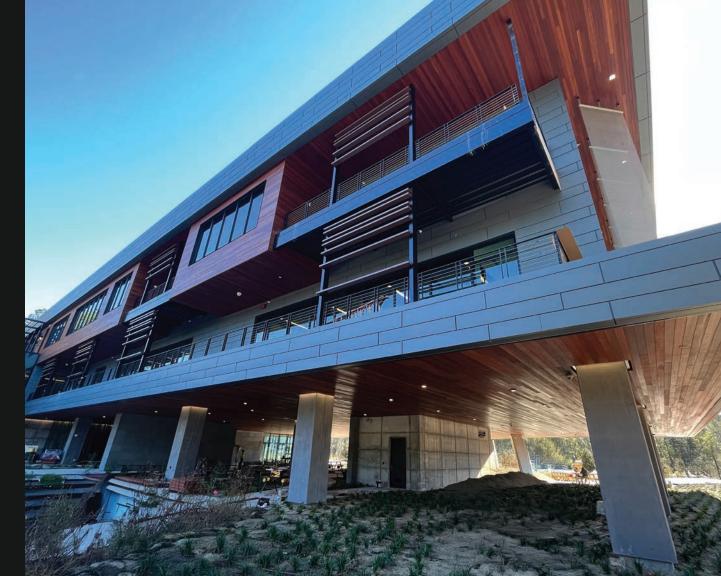

#### Modern Home Rainscreen Siding

Rainscreen siding installed with hidden fasteners & stained with ExoShield Natural.

### Modern Home Siding

Rainscreen siding installed with Nova's own QuickClip hidden fasteners.