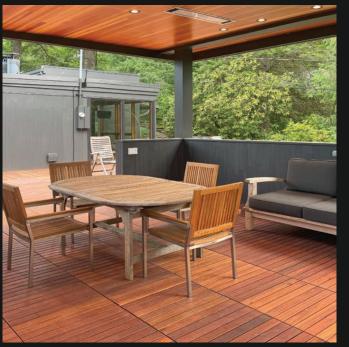

### Outdoor Living Area T&G Ceiling

Ceiling finished with high-gloss polyurethane.