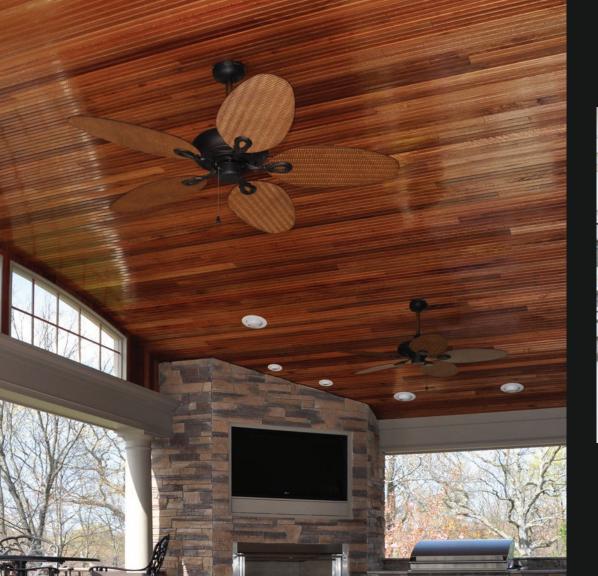

### Outdoor Living Area T&G Ceiling

Ceiling finished with high-gloss polyurethane.