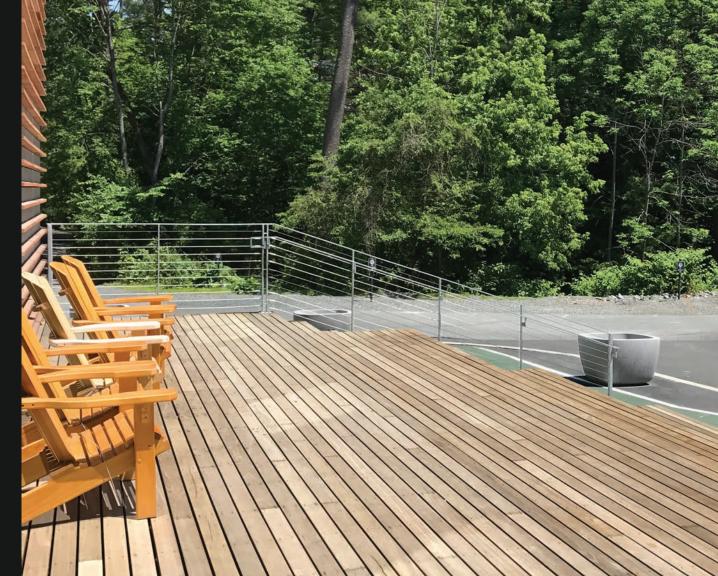

#### **Batu Decking**

Deck posts and top rail combined with stainless steel cable railing. Decking finished with ExoShield Natural blended with Black Walnut.