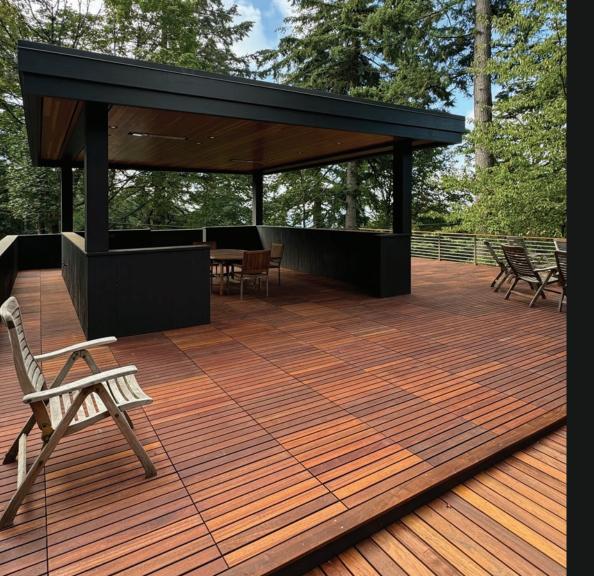

DII NOVA BUILDING PRODUCTS

## Batu - Red Balau

Naturally Tough, Endlessly Beautiful



#### **30** years of Batu

Nova has over 30 years of experience sourcing the finest Batu hardwood. Loved by architects and do-ityourselfers alike, Batu's beauty and resilience speaks for itself.



#### **Batu Decking**



Deck posts and top rail combined with stainless steel cable railing. Decking finished with ExoShield Natural blended with Black Walnut.





#### Modern Home Rainscreen Siding



Rainscreen siding installed with hidden fasteners & stained with ExoShield Natural.



## Bungalow Siding & Soffit

Bevel siding & soffits finished with clear oil stain.





#### Entryway Accents

Rainscreen siding installed with Nova's own QuickClip fasteners and stained with ExoShield Natural.





#### **Patio Deck Tiles**



Deck Tiles stained with ExoShield Natural.



### Outdoor Living Area T&G Ceiling



Ceiling finished with high-gloss polyurethane.



#### Ranch House Siding

Shiplap siding and trim finished with Sikkens oil based stain.





## Trackside Stairs & Seating

Unfinished stairs & bleacher seating with two years of exposure.



#### **Beach House Siding**

Rainscreen siding installed with Nova's own QuickClip hidden fasteners.

### Modern Home Siding

Rainscreen siding installed with Nova's own QuickClip hidden fasteners.



## Rainscreen Siding

Rainscreen siding installed with Nova's own QuickClip hidden fasteners.



#### Modern Home Siding & Soffits

T&G ceiling and rainscreen siding installed with Nova's own QuickClip hidden fasteners.



## Privacy Fence