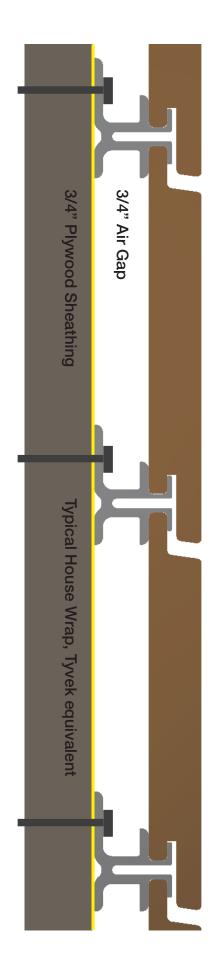

Use Cor-A-Vent under top and bottom rows

Use standard S4S or Rabbeted Corner Boards over butt joints.

@NovaUSAWood