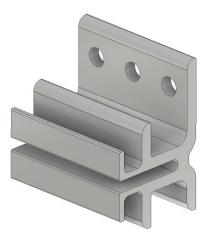

Optional: 1x4 Rainscreen Siding 3-3/8" overall, 2-7/8" coverage

Finish with ExoShield oil stain or other approved penetrating oil finish

Clips are Marine Grade Extruded Aluminum or Glass Infused Nylon

Attach with exterior grade #10 pan head screw