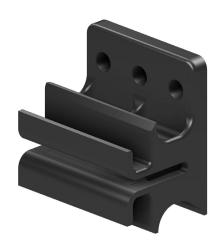

Optional: 1x4 Rainscreen Siding 3-3/8" overall, 2-7/8" coverage

Finish with ExoShield oil stain or other approved penetrating oil finish

Clips are Marine Grade Extruded Aluminum or Glass Infused Nylon

Attach with exterior grade #10 pan head screw