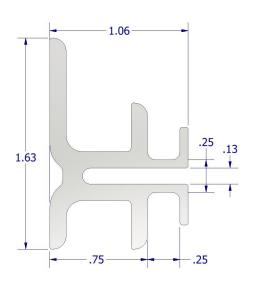

Optional: 1x4 Rainscreen Siding 3-3/8" overall, 2-7/8" coverage

Finish with ExoShield oil stain or other approved penetrating oil finish

Clips are Marine Grade Extruded Aluminum or Glass Infused Nylon

Attach with exterior grade #10 pan head screw