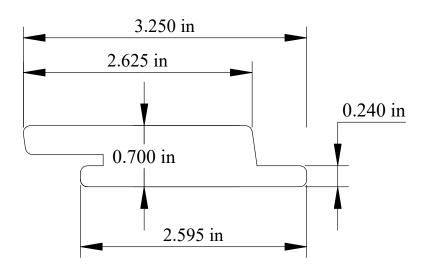

## Nova ExoClad QuickClip Rainscreen Siding System

1x6 Rainscreen Siding 5-3/8" overall, 4-7/8" coverage Hardwood: Batu, Ipe or Cumaru Softwood: Cedar, Redwood, Doug Fir Kiln Dried 12-14% MC Please inquire for CAD drawings of pattern