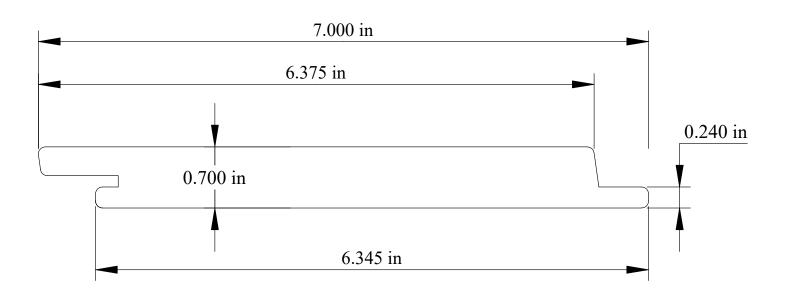

## Nova ExoClad QuickClip Rainscreen Siding System

1x6 Rainscreen Siding 5-3/8" overall, 4-7/8" coverage Hardwood: Batu, Ipe or Cumaru Softwood: Cedar, Redwood, Doug Fir Kiln Dried 12-14% MC Please inquire for CAD drawings of pattern