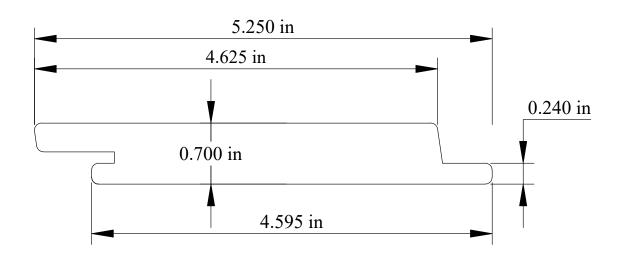

## Nova ExoClad QuickClip Rainscreen Siding System

1x6 Rainscreen Siding 5-3/8" overall, 4-7/8" coverage Hardwood: Batu, Ipe or Cumaru Softwood: Cedar, Redwood, Doug Fir Kiln Dried 12-14% MC Please inquire for CAD drawings of pattern