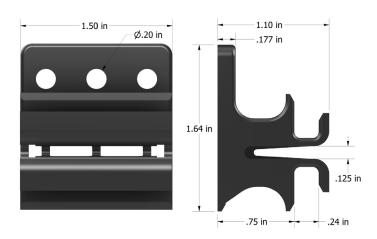

#### **FEATURES & BENEFITS**

The only flexible, resilient clip available
Allows wood to naturally swell and shrink
Clips are extremely durable nylon 6/6 with glass fiber infill
Clips are made in the USA

## **SPECIFICATIONS**

Coverage:

1x4 - 2.845"

1x6 - 4.845"

1x8 - 6.595"

Attach with #9 or #10 x 2-1/2" exterior grade screw

Use Cor-A-Vent under top and bottom rows

Use standard S4S or rabbeted corner boards over butt joints Finish with ExoShield Tung oil stain or other approved