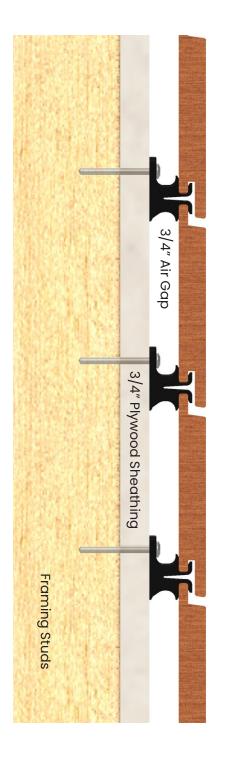

## **SPECIFICATIONS**

Coverage:

1x4 - 2.845"

1x6 - 4.845"

1x8 - 6.595"

Attach with #9 or #10 x 2-1/2" exterior grade screw

Use Cor-A-Vent under top and bottom rows

Use standard S4S or rabbeted corner boards over butt joints Finish with ExoShield Tung oil stain or other approved