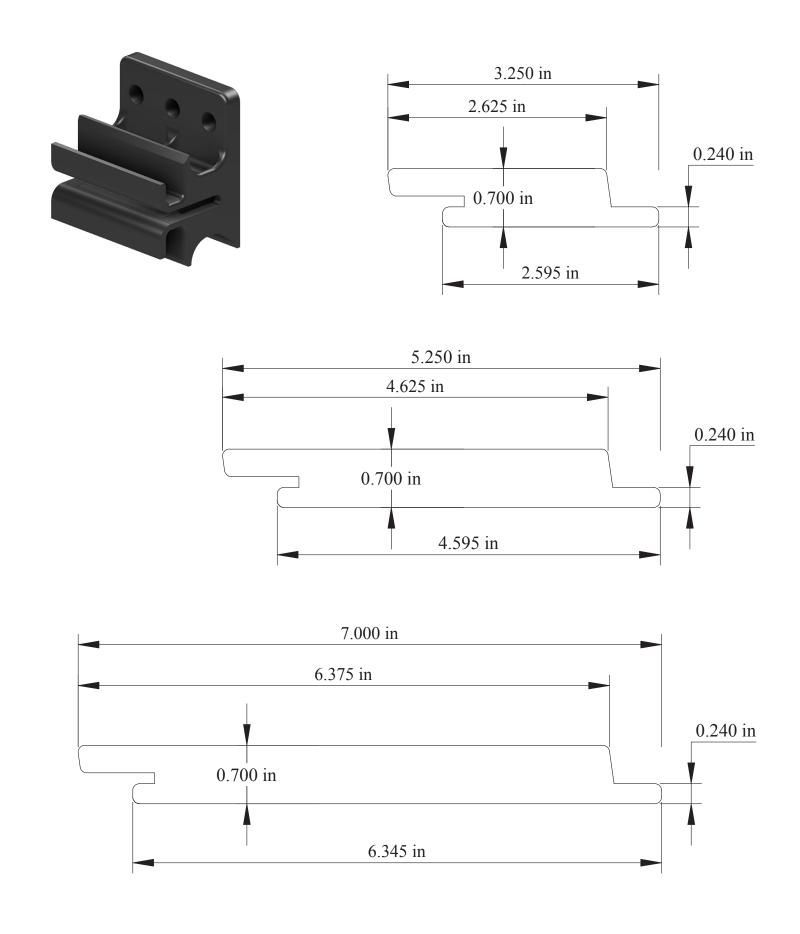

## **SPECIFICATIONS**

Coverage:

1x4 - 2.845"

1x6 - 4.845"

1x8 - 6.595"

Attach with #9 or #10 x 2-1/2" exterior grade screw

Use Cor-A-Vent under top and bottom rows

Use standard S4S or rabbeted corner boards over butt joints Finish with ExoShield Tung oil stain or other approved