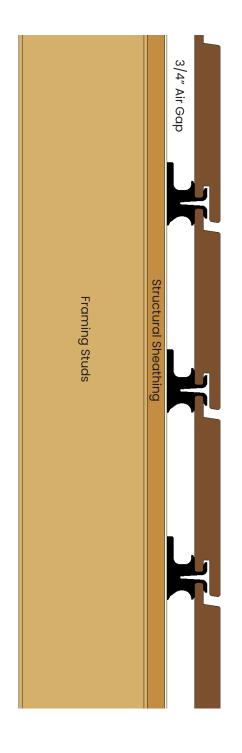

### Coverage:

Attach with #9 or #10 x 2-1/2" exterior grade screw Use Cor-A-Vent under top and bottom rows Use standard S4S or rabbeted corner boards over butt joints Finish with ExoShield Tung oil stain or other approved penetrating oil finish