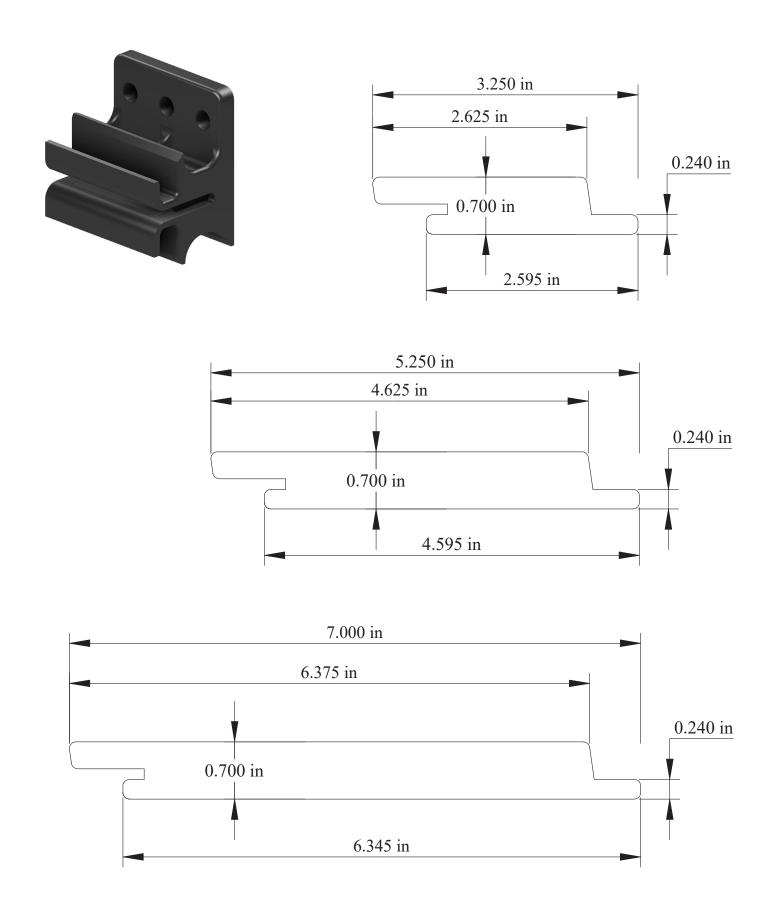

### **AVAILABLE FOR USE WITH**

Hardwood: Batu, Ipe, Torem, Bangkirai Softwood: Cedar, Redwood, Douglas Fir, Hemlock Thermally Modified: Ayous, Korina, Rhino, Accoya 1x6 and 1x8 Rainscreen Siding

Please inquire for CAD drawings of pattern