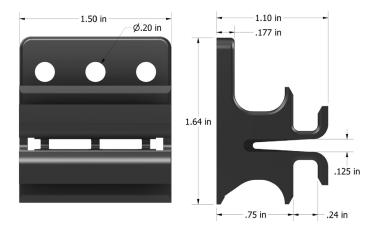

#### **FEATURES & BENEFITS**

The only flexible, resilient clip available Allows wood to naturally swell and shrink Clips are extremely durable nylon 6/6 with glass fiber infill Clips are made in the USA